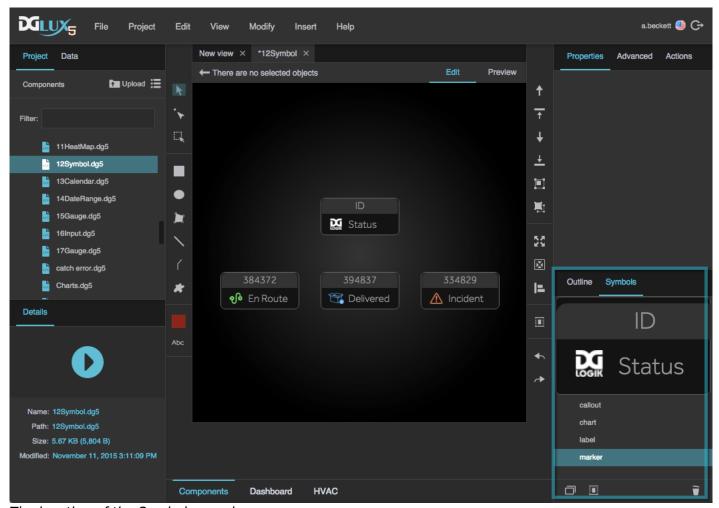

## **Symbols Panel**

The Symbols panel contains all of the symbols that you have created for this page. By default, it is located at the bottom right corner of the DGLux5 workspace, in a tab behind the Outline.

The location of the Symbols panel

The Symbols panel displays a preview of the symbol, as well as buttons to duplicate an existing symbol, create a new symbol, and delete a symbol.

For instructions for working with symbols, see Symbol.